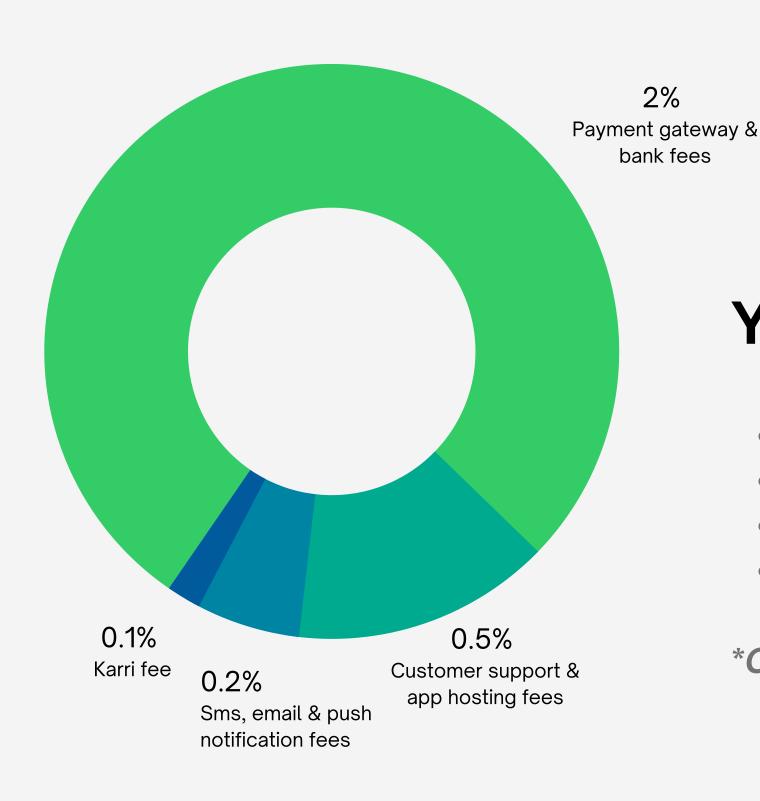

#### A closer look at the fee breakdown (eg. 2.8%)

#### Your school saves\*:

- Cash deposit fee: R1.80 per R100
- Card machine rental: R3,000
- Insurance coverage: Up to R70,000
- Credit card fees: 1% 2%

<sup>\*</sup>Costs may vary dependent on your school