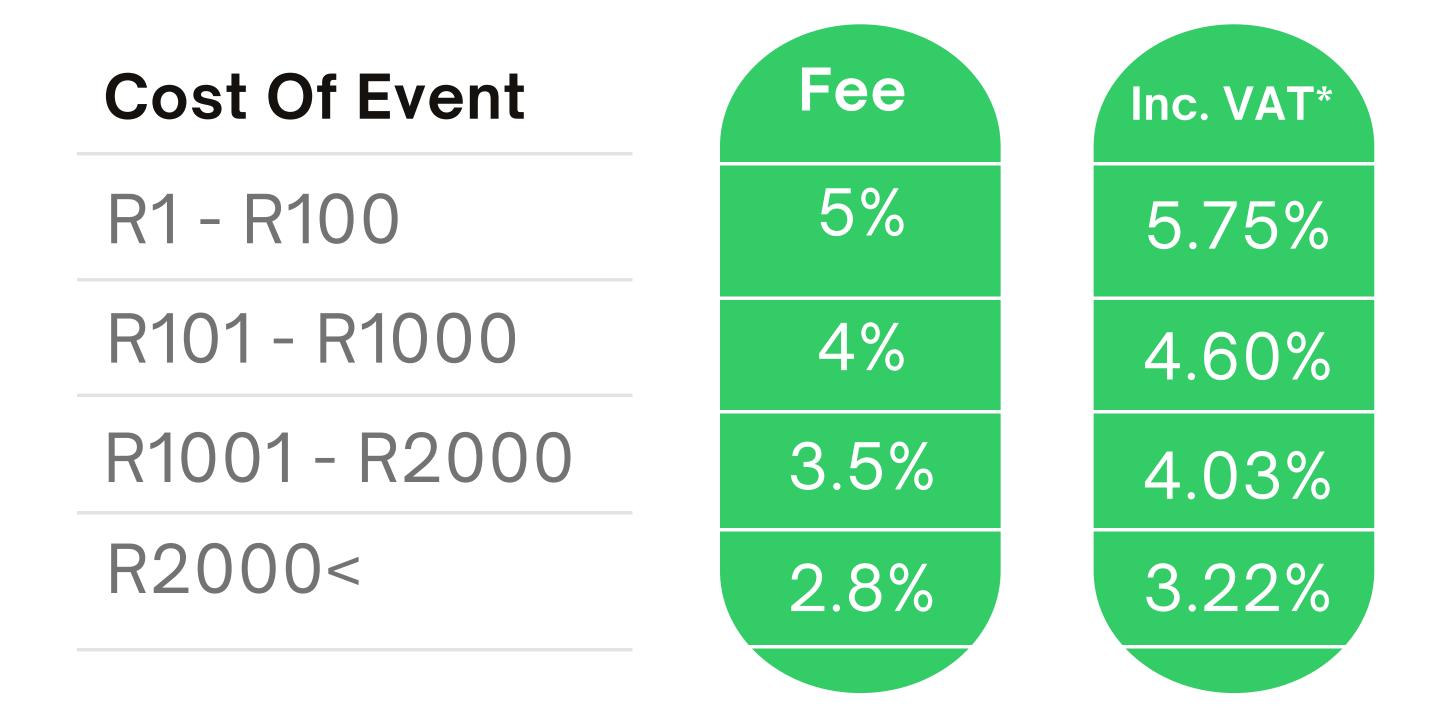

### Karri's Fees

Schools that bank with Nedbank will receive a rate between 2.8% and 3.5% \*Please refer to your Karri contract for VAT terms